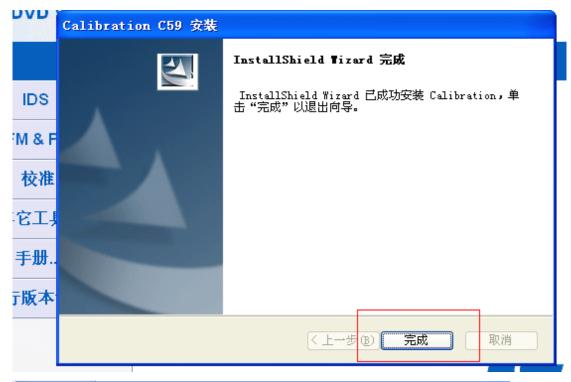

### Select "Install"

4, PC automatically turns off and restarts.

Any questions, please don't hesitate to contact us. Email: sales01@cardiag.co.uk Skype:cardiag.co.uk sales02@cardiag.co.uk Yahoo:cardiag.service@yahoo.com