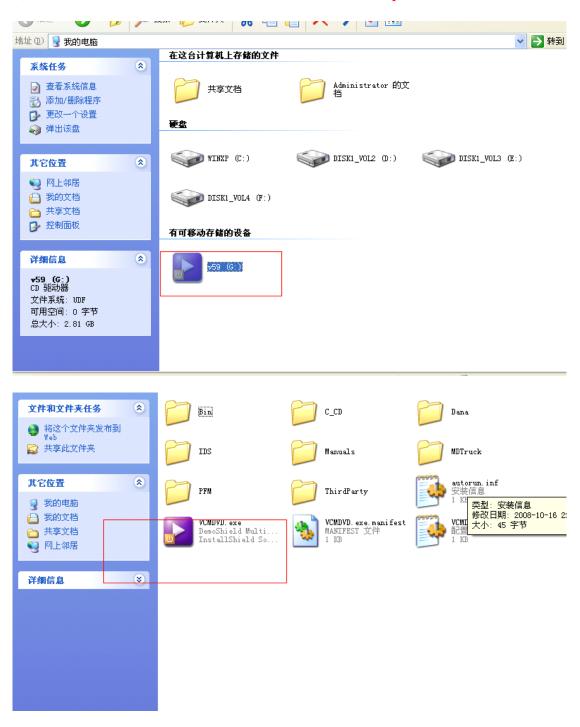

1, Put VCM CD for Ford into PC, and open V59 as follows.

2, Firstly install IDS.

Any questions, please don't hesitate to contact us. Email: sales01@cardiag.co.uk Skype:cardiag.co.uk sales02@cardiag.co.uk Yahoo:cardiag.service@yahoo.com