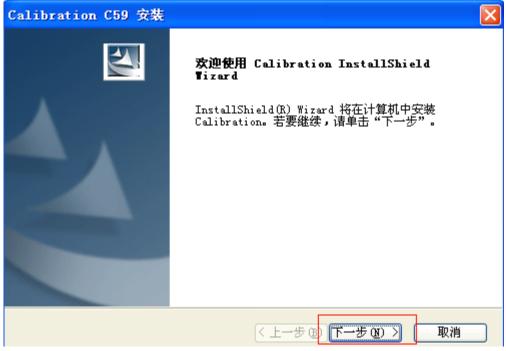

#### 3.Next

Any questions, please don't hesitate to contact us. Email: sales01@cardiag.co.uk Skype:cardiag.co.uk sales02@cardiag.co.uk Yahoo:cardiag.service@yahoo.com

Select language, and click "Next".

#### Next

Any questions, please don't hesitate to contact us. Email: sales01@cardiag.co.uk Skype:cardiag.co.uk sales02@cardiag.co.uk Yahoo:cardiag.service@yahoo.com

Any questions, please don't hesitate to contact us. Email: sales01@cardiag.co.uk Skype:cardiag.co.uk sales02@cardiag.co.uk Yahoo:cardiag.service@yahoo.com