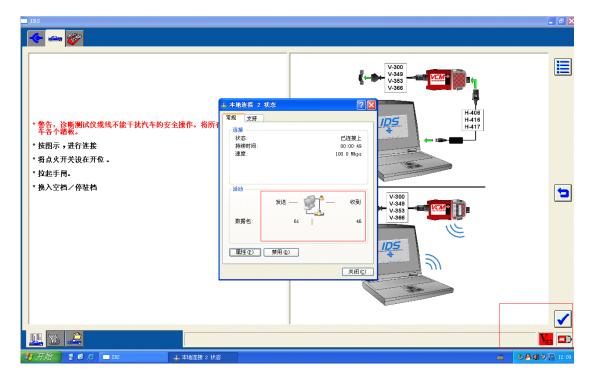

7. Follow the following image to connect one interface of USB to PC, and another interface of USB to VCM, and another interface of VCM to your

car.

8, to make sure VCM and PC have a good communication, open Local Links, to see its data package, the "receive" and "send" must be balance, if it is not balance, to make sure close "firewall".