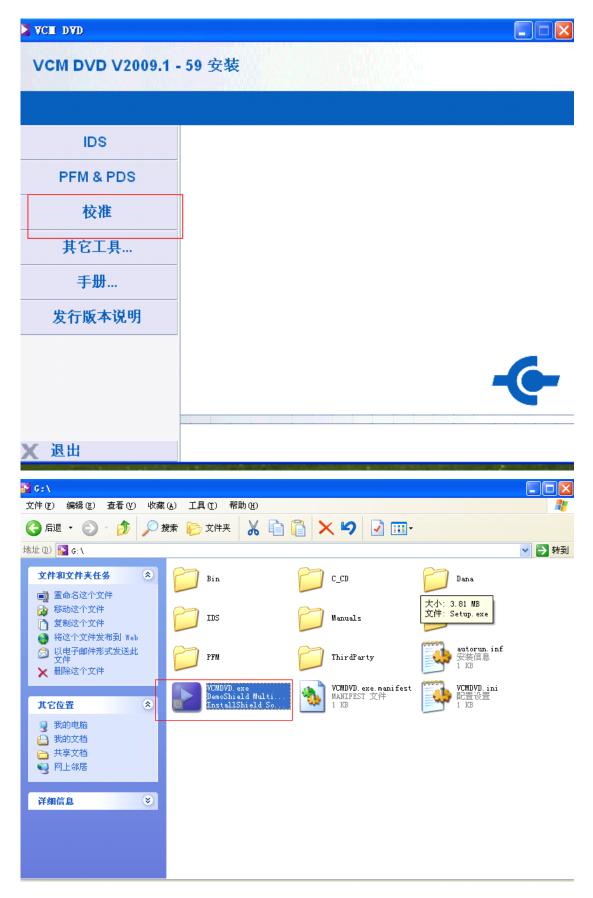

1, Put VCM CD for Ford into PC, and open V59 as follows.

2, Firstly install IDS.

Any questions, please don't hesitate to contact us. Email: sales01@cardiag.co.uk Skype:cardiag.co.uk sales02@cardiag.co.uk Yahoo:cardiag.service@yahoo.com