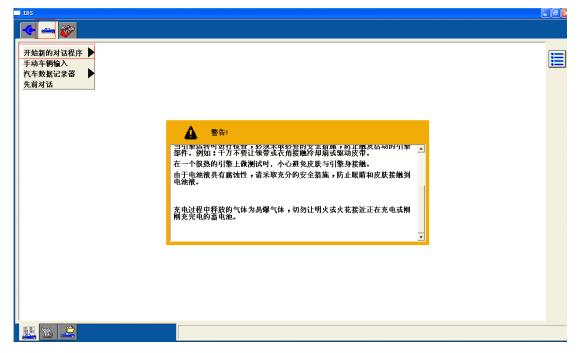

Attention: do not firstly connect VCM interface with PC, and do not supply power; but you should firstly open IDS.

Any questions, please don't hesitate to contact us. Email: sales01@cardiag.co.uk Skype:cardiag.co.uk sales02@cardiag.co.uk Yahoo:cardiag.service@yahoo.com