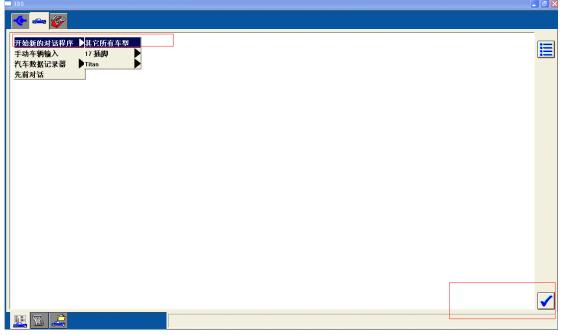

5 open again IDS software, then to select the third "option".

Any questions, please don't hesitate to contact us. Email: sales01@cardiag.co.uk Skype:cardiag.co.uk sales02@cardiag.co.uk Yahoo:cardiag.service@yahoo.com