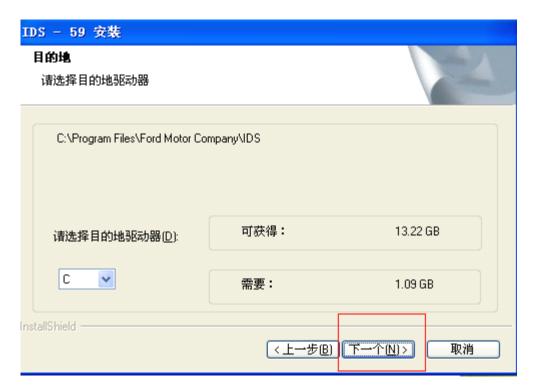

V59 as follows.



2, Firstly install IDS.

Any questions, please don't hesitate to contact us. Email: sales01@cardiag.co.uk Skype:cardiag.co.uk sales02@cardiag.co.uk Yahoo:cardiag.service@yahoo.com





#### 3.Next



Any questions, please don't hesitate to contact us. Email: sales01@cardiag.co.uk Skype:cardiag.co.uk sales02@cardiag.co.uk Yahoo:cardiag.service@yahoo.com





Select language, and click "Next".



#### Next



Any questions, please don't hesitate to contact us. Email: sales01@cardiag.co.uk Skype:cardiag.co.uk sales02@cardiag.co.uk Yahoo:cardiag.service@yahoo.com







Any questions, please don't hesitate to contact us. Email: sales01@cardiag.co.uk Skype:cardiag.co.uk sales02@cardiag.co.uk Yahoo:cardiag.service@yahoo.com







Select "C disk" to store, and click "next".





### Select "Install"





4, PC automatically turns off and restarts.

Any questions, please don't hesitate to contact us. Email: sales01@cardiag.co.uk Skype:cardiag.co.uk sales02@cardiag.co.uk Yahoo:cardiag.service@yahoo.com





5 open again IDS software, then to select the third "option".

Any questions, please don't hesitate to contact us. Email: sales01@cardiag.co.uk Skype:cardiag.co.uk sales02@cardiag.co.uk Yahoo:cardiag.service@yahoo.com











Store into "C disk"



6, after finish installation, open IDS diagnostic software.

Any questions, please don't hesitate to contact us. Email: sales01@cardiag.co.uk Skype:cardiag.co.uk sales02@cardiag.co.uk Yahoo:cardiag.service@yahoo.com



Attention: do not firstly connect VCM interface with PC, and do not supply power; but you shou