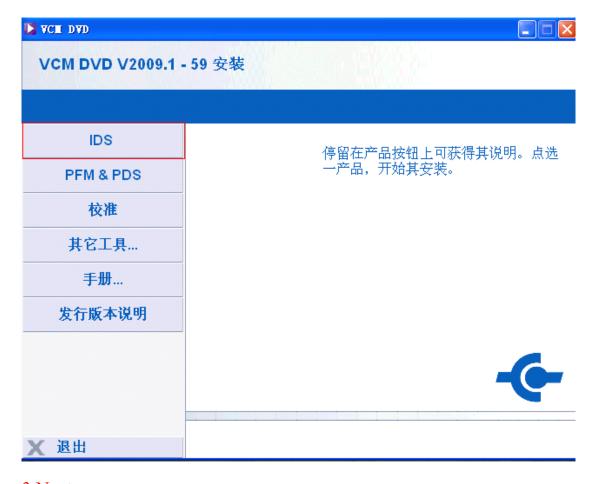

1, Put VCM CD for Ford into PC, and open V59 as follows.

2, Firstly install IDS.

Any questions, please don't hesitate to contact us. Email: sales01@cardiag.co.uk Skype:cardiag.co.uk sales02@cardiag.co.uk Yahoo:cardiag.service@yahoo.com