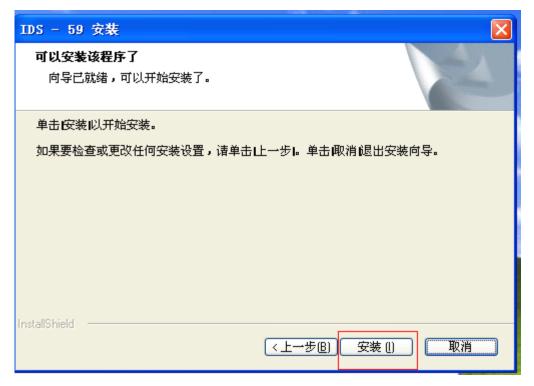

### Select "Install"

4, PC automatically turns off and restarts.

Any questions, please don't hesitate to contact us. Email: sales01@cardiag.co.uk Skype:cardiag.co.uk sales02@cardiag.co.uk Yahoo:cardiag.service@yahoo.com