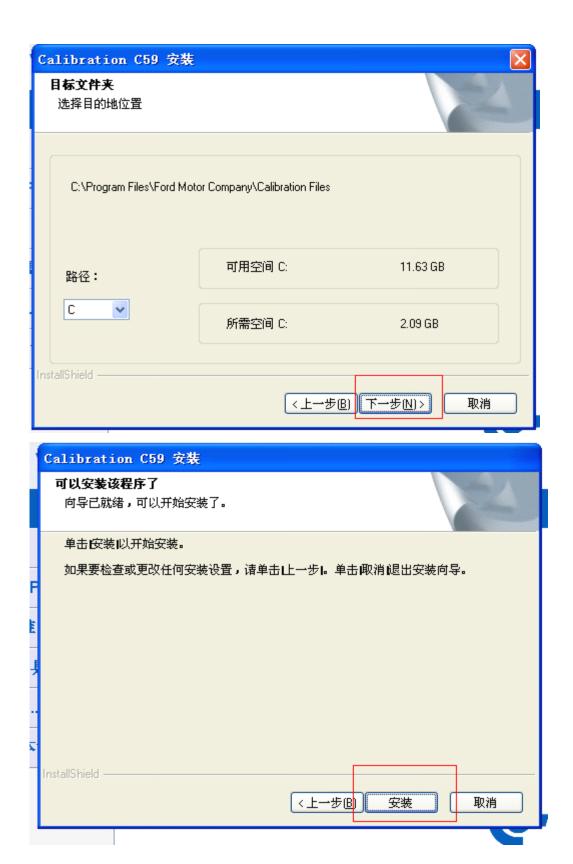

Select "C disk" to store, and click "next".

### Select "Install"

4, PC automatically turns off and restarts.

Any questions, please don't hesitate to contact us. Email: sales01@cardiag.co.uk Skype:cardiag.co.uk sales02@cardiag.co.uk Yahoo:cardiag.service@yahoo.com