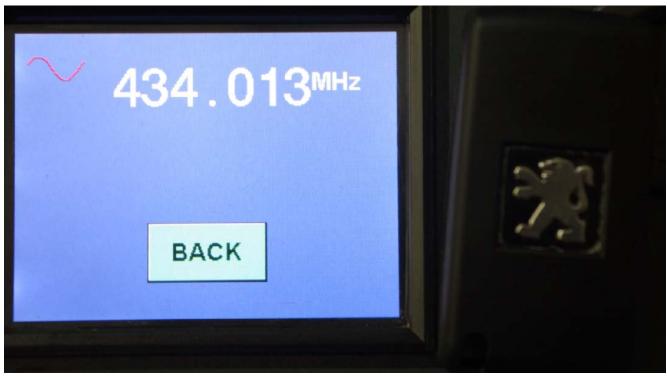

ransponder codes.

The major features of the ND900 Pro include the ability for copying of Crypto 42 type transponders and the Texas 4C and 4D transponders.

The ND900 Pro has been developed to cater for future developments and to keep up to date with the ever expanding technology of transponders within the automotive vehicle systems.

The ND900 Pro offers complete flexibility as once the main unit is purchased the functionality can be expanded by adding additional software.

The machine of the future for transponder developments, is the ND900 Pro....for professional locksmiths.

ND900 can directly copy all of 4D4C. (4C.4D=ID60.61 62 63. 64.65.66.67.68.69). Use FREE CHIP, The chip can be copied



repeatedly,

type YS-01, only chip.



FREE CHIP DATE

## FREE CHIP Instead of TPX1 TPX2







## Unlock 48

Back

**About** 

Sound OFF

**Update** 

**Back** 

Firmware Version: 1.16.3.31

Hardware Version: 1.2.1

Serial Number: 2381FF3525

Copyright (c) 2005-2011 TJECU Technologies co.,Ltd