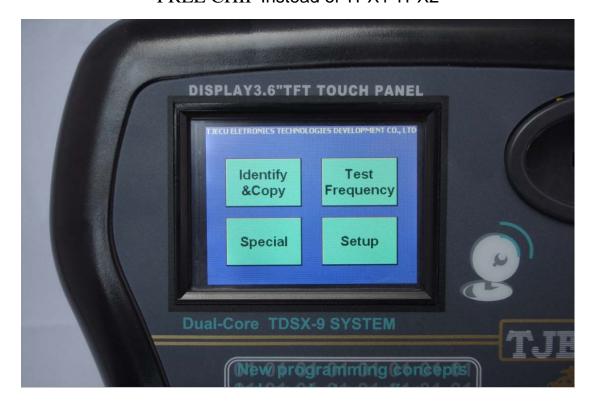

ic transponder codes.

The major features of the ND900 Pro include the ability for copying of Crypto 42 type transponders and the Texas 4C and 4D transponders.

The ND900 Pro has been developed to cater for future developments and to keep up to date with the ever expanding technology of transponders within the automotive vehicle systems.

The ND900 Pro offers complete flexibility as once the main unit is purchased the functionality can be expanded by adding additional software.

The machine of the future for transponder developments, is the ND900 Pro....for professional locksmiths.

ND900 can directly copy all of 4D4C. (4C.4D=ID60.61 62 63. 64.65.66.67.68.69). Use FREE CHIP, The chip can be copied



repeatedly,

type YS-01, only chip.



FREE CHIP DATE

## FREE CHIP Instead of TPX1 TPX2







## Unlock 48

Back

**About** 

Sound OFF

**Update** 

**Back** 

Firmware Version: 1.16.3.31

Hardware Version: 1.2.1

Serial Number: 2381FF3525

Copyright (c) 2005-2011 TJECU Technologies co.,Ltd