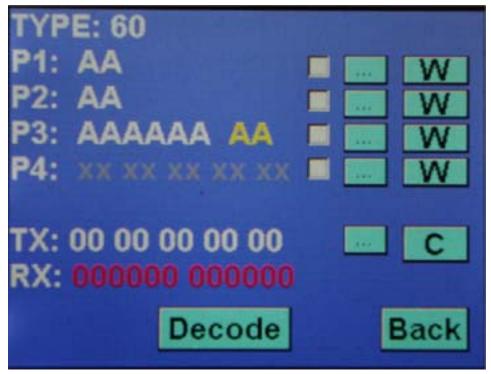

ND900 can directly copy all of 4D4C. (4C.4D=ID60.61 62 63. 64.65.66.67.68.69). Use FREE CHIP, The chip can be copied

repeatedly,

type YS-01, only chip.

FREE CHIP DATE