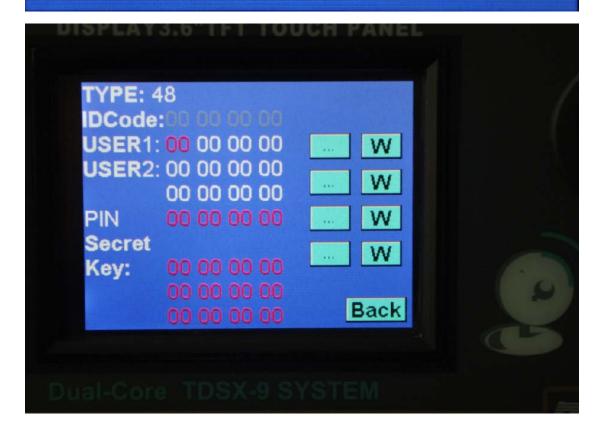

## Unlock 48

Back

**About** 

Sound OFF

**Update** 

**Back** 

Firmware Version: 1.16.3.31

Hardware Version: 1.2.1