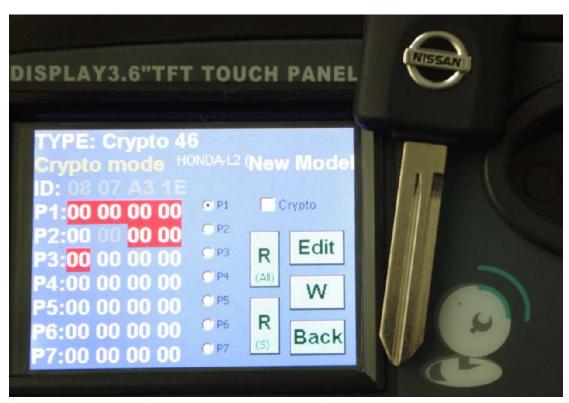

ND900 can directly copy all of 4D4C. (4C.4D=ID60.61 62 63. 64.65.66.67.68.69). Use FREE CHIP, The chip can be copied

repeatedly,

type YS-01, only chip.

FREE CHIP DATE