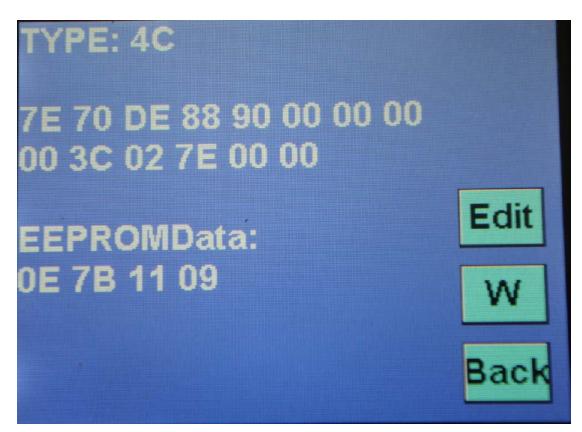

ND900 can directly copy all of 4D4C. (4C.4D=ID60.61 62 63. 64.65.66.67.68.69). Use FREE CHIP, The chip can be copied

repeatedly,

type YS-01, only chip.

FREE CHIP DATE