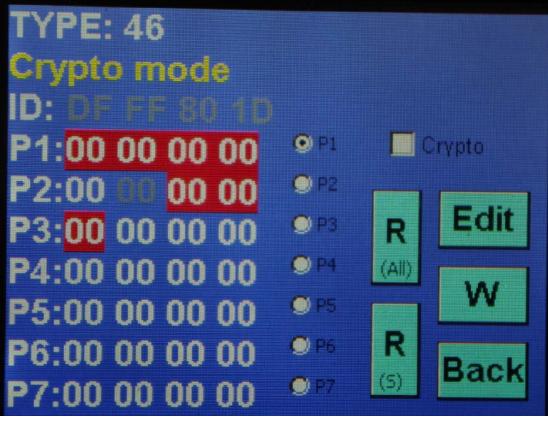

ND900 can directly copy all of 4D4C. (4C.4D=ID60.61 62 63. 64.65.66.67.68.69). Use FREE CHIP, The chip can be copied

repeatedly,

type YS-01, only chip.

FREE CHIP DATE