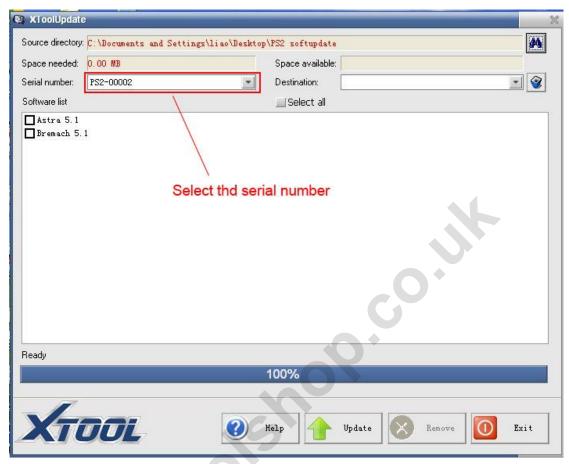

13. Click the Top right icon and select the folder where to download the software.

14. Show the serial number and the list of upgrade software

15. Insert the SD \ TF Card Reader into the computer. Select the upgrade software; click the "upgrade."