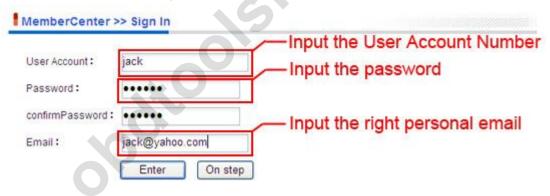

4. Enter a user name, password and mailbox, Click "Submit"

5. suggesting successful register, click the "download center".

6. Download the "software upgrade tool" firstly

7. Double click "xtoolupdate.exe" file after decompression