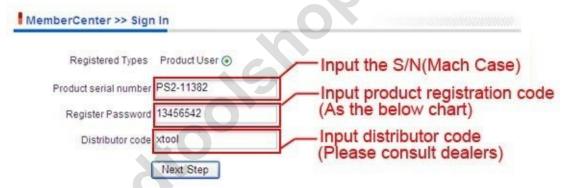

3. Write down product serial number, register password and the dealer number, and click "Next Step"

Please Power the mainframe with VCI box by cable (not wireless connection), then get the register password