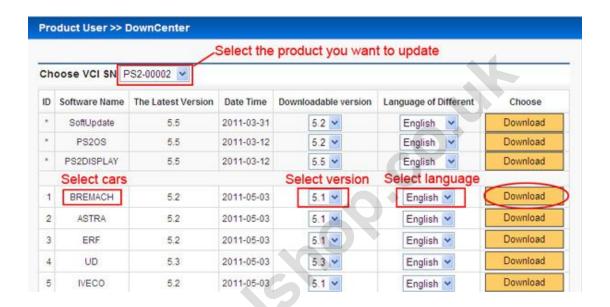

4. Enter a user name, password and mailbox, Click "Submit"

5. suggesting successful register, click the "download center".

6. Download the "software upgrade tool" firstly

7. Double click "xtoolupdate.exe" file after decompression