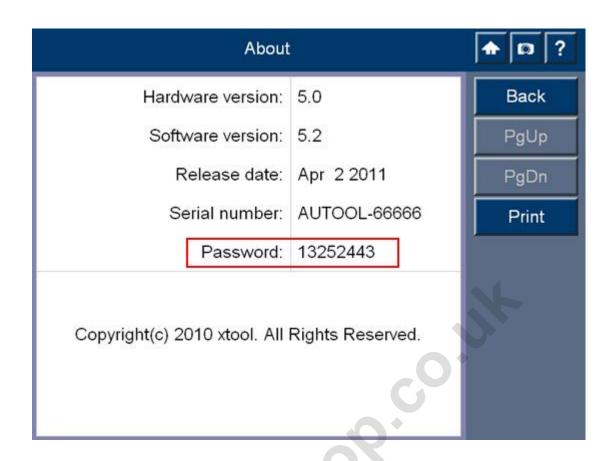

3. Write down product serial number, register password and the dealer number, and click "Next Step"

Please Power the mainframe with VCI box by cable (not wireless connection), then get the register password