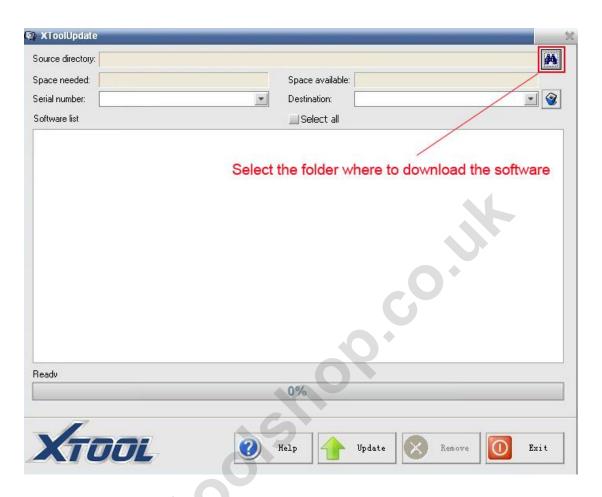

## 10. Install finished

Back to the Desktop, double click the software icon to run "software update tool."

11. click the Top right icon and select the folder where to download the software.

12. Download software to specified folder.

13. Click the Top right icon and select the folder where to download the software.

14. Show the serial number and the list of upgrade software

15. Insert the SD \ TF Card Reader into the computer. Select the upgrade software; click the "upgrade."