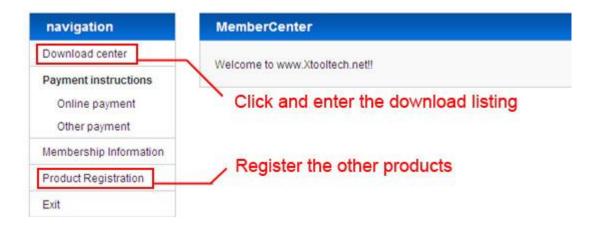

4. Enter a user name, password and mailbox, Click "Submit"

5. suggesting successful register, click the "download center".

6. Download the "software upgrade tool" firstly

7. Double click "xtoolupdate.exe" file after decompression