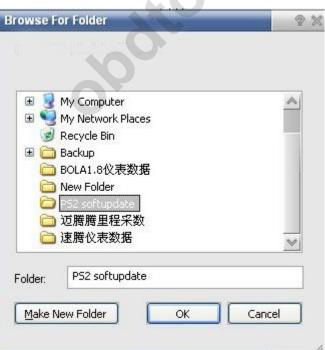

## 10. Install finished

Back to the Desktop, double click the software icon to run "software update tool."

11. click the Top right icon and select the folder where to download the software.

12. Download software to specified folder.