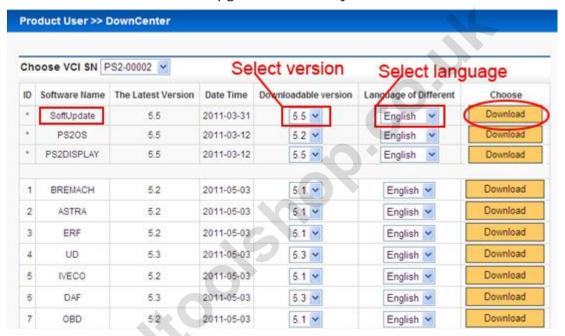

13. Click the Top right icon and select the folder where to download the software.

14. Show the serial number and the list of upgrade software

15. Insert the SD \ TF Card Reader into the computer. Select the upgrade software; click the "upgrade."