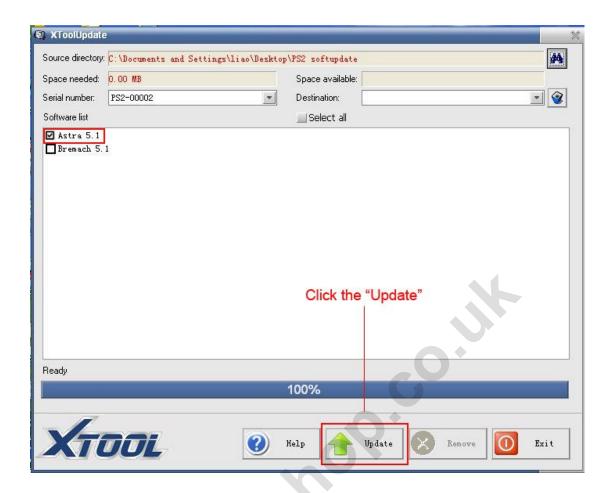

13. Click the Top right icon and select the folder where to download the software.

14. Show the serial number and the list of upgrade software

15. Insert the SD \ TF Card Reader into the computer. Select the upgrade software; click the "upgrade."