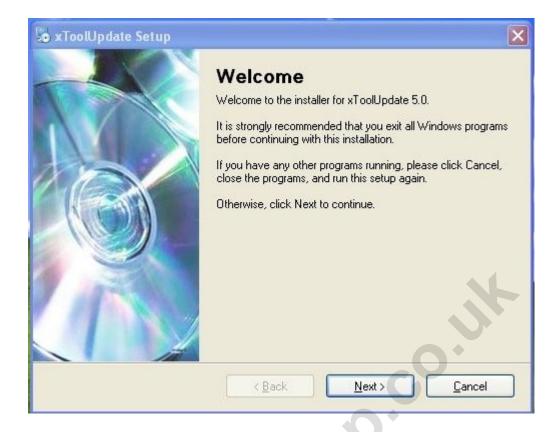

8. Welcome screen appears, click "Next" to install.

9. Select the target disk you want to install, and then click "next" to continue.