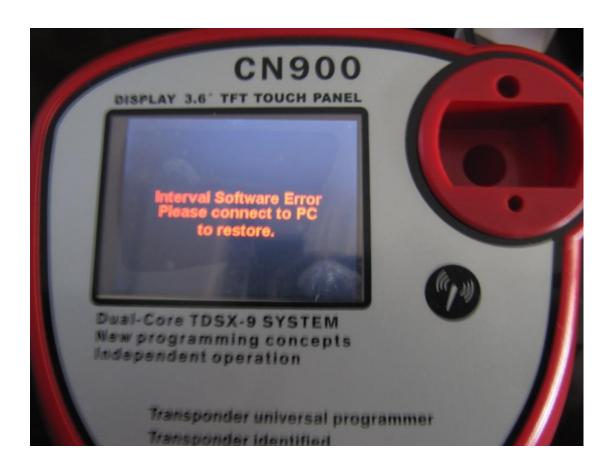

## The way to fix CN900 screen became black and white

If CN900 screen became black and white, please check follow ways how to fix it:

Step 1: First connect CN900 with computer and power by USB wire

Step 2: First go to CN900 official website: <a href="www.cn900.net">www.cn900.net</a> and download : CN900\_LOADER V3.10