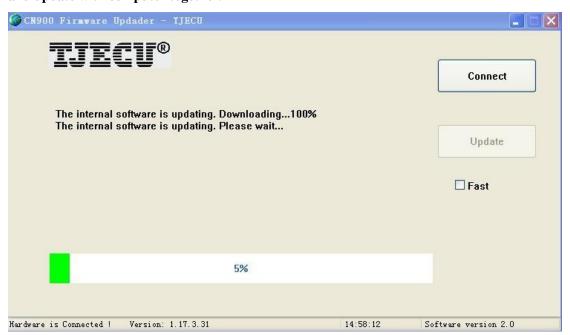

Then decompressing file and save it

Step 3: Click . Then will appear follow picture:

You will see in front of Fast there marked hook

Step4: Remove the Hook in front of Fast.

Step 5: After remove the Hook in front of Fast then press Update button. After then CN900 and update with computer together.

Step 6: After CN900 finished update with computer then will recover as follow:

Remark 1: If update one time the CN900 still not recover then try as above ways again and again till it recover.

Remark 2: If during update CN900 and appear a window which need you choose COM port. Then you need to choose a correct COM port. If you do not know which is correct COM port then operate as follow steps: