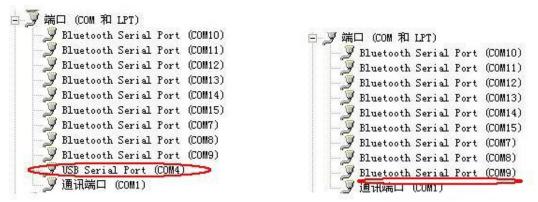

Checking the difference between connect with CN900 USB wire with computer and take out CN900 USB wire from Computer:

Then you will see when connect with CN900 USB wire with computer then will see

After take out CN900 USB wire from computer then USB Serial Port (COM4) disappear.

So you need to choose I USB Serial Port (COM4) .

Notice: When choose COM port not must be USB Serial Fort (COM4). Different computer have different case. It depend on that when you connect CN900 USB wire with computer and take out USB wire from computer which port (COM) appear and disappear therefore that port (COM) you need to choose