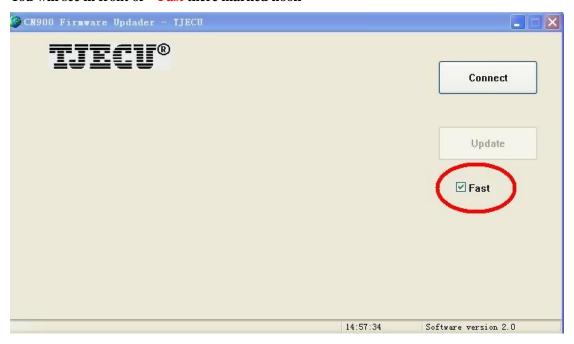

Then decompressing file and save it

Step 3: Click . Then will appear follow picture:

You will see in front of Fast there marked hook

Step4: Remove the Hook in front of Fast.

Step 5: After remove the Hook in front of Fast then press Update button. After then CN900 and update with computer together.