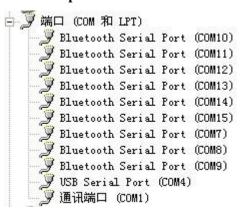

First: right click my computer and choose property

Second: Choose Hardware. Third: choose device manager

Fourth: find port (COM and LPT) and click + then will see follow ports

And then take CN900 USB wire out from computer then check the port (COM 和 LPT) again:

```
画 学端口 (COM 和 LPT)

学 Bluetooth Serial Port (COM10)
学 Bluetooth Serial Port (COM11)
学 Bluetooth Serial Port (COM12)
学 Bluetooth Serial Port (COM13)
学 Bluetooth Serial Port (COM14)
学 Bluetooth Serial Port (COM15)
学 Bluetooth Serial Port (COM7)
学 Bluetooth Serial Port (COM8)
学 Bluetooth Serial Port (COM9)
学 通讯端口 (COM1)
```