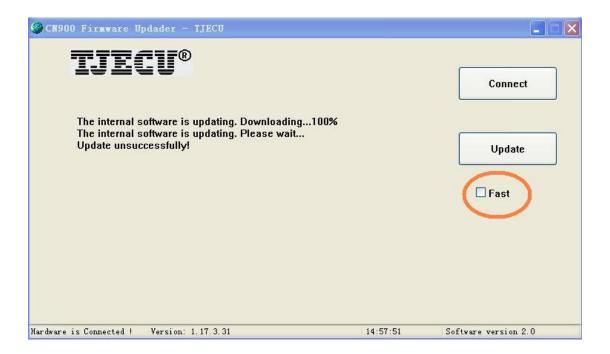

Then decompressing file and save it

Step 3: Click . Then will appear follow picture:

You will see in front of Fast there marked hook

Step4: Remove the Hook in front of Fast.

Step 5: After remove the Hook in front of Fast then press Update button. After then CN900 and update with computer together.

Step 6: After CN900 finished update with computer then will recover as follow:

Remark 1: If update one time the CN900 still not recover then try as above ways again and again till it recover.

Remark 2: If during update CN900 and appear a window which need you choose COM port. Then you need to choose a correct COM port. If you do not know which is correct COM port then operate as follow steps: